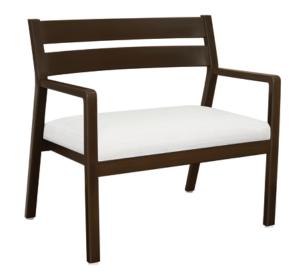

# caterina

Bariatric Guest Slat Back

The Caterina Bariatric Guest Slat Back chair is a perfect marriage of aesthetics and durability. Built for maximum stability and strength with the addition of solid steel in all joints, this thoughtfully designed chair accommodates generous proportions. Available as a slat back and a short upholstered back, it features a spacious removable seat, an angled back and contemporary arms to facilitate ingress and egress.

Model: CTEB11 34W 24.5D 33.75H 30.5SW 19SD 19SH 25AH