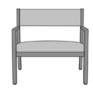

# caterina

Bariatric Guest Slat Back

The Caterina Bariatric Guest Slat Back chair is a perfect marriage of aesthetics and durability. Built for maximum stability and strength with the addition of solid steel in all joints, this thoughtfully designed chair accommodates generous proportions. Available as a slat back and a short upholstered back, it features a spacious removable seat, an angled back and contemporary arms to facilitate ingress and egress.

Model: CTEB11 34W 24.5D 33.75H 30.5SW 19SD 19SH 25AH