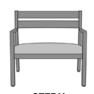

# caterina

Bariatric Guest Slat Back

The Caterina Bariatric Guest Slat Back chair is a perfect marriage of aesthetics and durability. Built for maximum stability and strength with the addition of solid steel in all joints, this thoughtfully designed chair accommodates generous proportions. Available as a slat back and a short upholstered back, it features a spacious removable seat, an angled back and contemporary arms to facilitate ingress and egress.

Model: CTEB11 34W 24.5D 33.75H 30.5SW 19SD 19SH 25AH