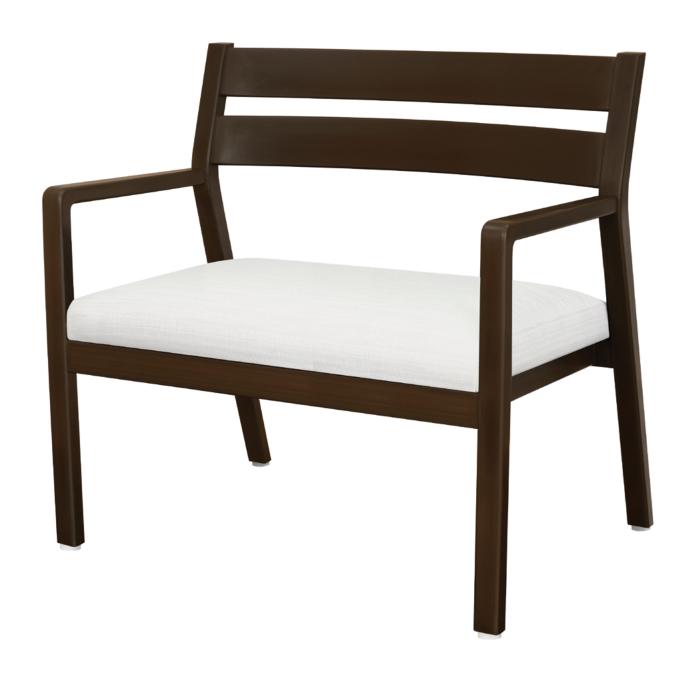

# caterina

Bariatric Guest Slat Back

The Caterina Bariatric Guest Slat Back chair is a perfect marriage of aesthetics and durability. Built for maximum stability and strength with the addition of solid steel in all joints, this thoughtfully designed chair accommodates generous proportions. Available as a slat back and a short upholstered back, it features a spacious removable seat, an angled back and contemporary arms to facilitate ingress and egress.

Model: CTEB11 34W 24.5D 33.75H 30.5SW 19SD 19SH 25AH